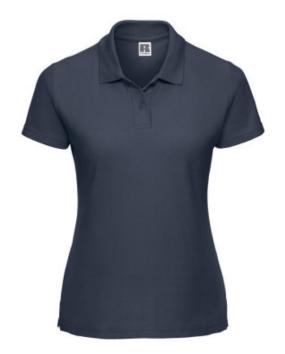

## **RUSSELL FEMALE CLASSIC POLYCOTTON POLO**

#### **Basic informations**

Size: L

Length: 48 Width: 38 Height: 22

Printing type: Vez

Size: L

Color: Dark taupe

# **Specification**

RUSSELL women's CLASSIC POLYCOTTON POLO made from a single double yarn from which it produces fine and strong pike material. Classic stitching on the side, collar and shoulder reinforcements, double stitch along the shoulders, bottom and around the armpits, additional stitching around the ruffles, two buttons colored T-shirt, spare button Polo dark tee L